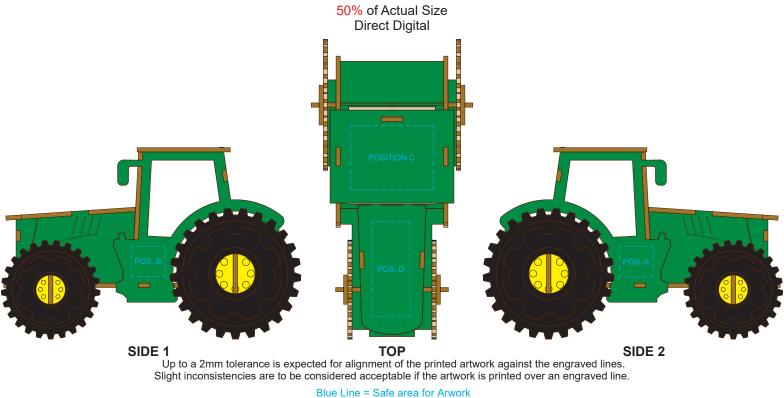

Blue Line = Safe area for Arwork

SIDE 1 TOP

Up to a 2mm tolerance is expected for alignment of the printed artwork against the engraved lines.

Slight inconsistencies are to be considered acceptable if the artwork is printed over an engraved line.

Blue Line = Safe area for Arwork