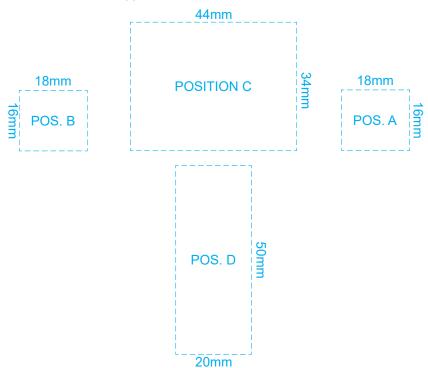

## 100% of Actual Artwork Print Area

SIDE 1 TOP

This product is a natural material, please allow for variances in grain pattern and engraving colour.

Up to a 2mm tolerance is expected for alignment of the printed artwork against the engraved lines.

Slight inconsistencies are to be considered acceptable if the artwork is printed over an engraved line.

Blue Line = Safe area for Arwork

Laser engraves to a natural etch

100% of Actual Artwork Print Area

20mm

Artwork will be printed directly onto the product via CMYK printing (no white) Colours will not be vibrant due to white ink not being available for this process.