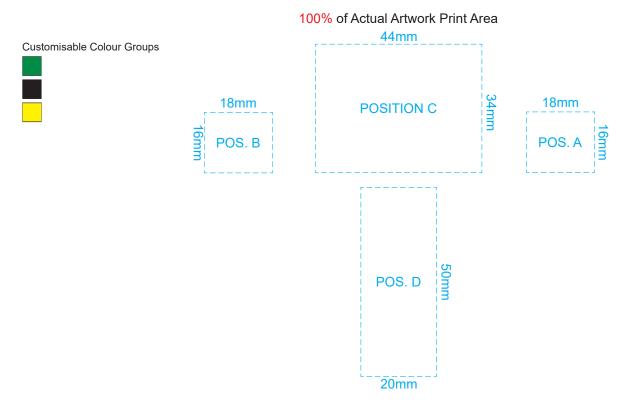

## 100% of Actual Artwork Print Area

SIDE 1 TOP

This product is a natural material, please allow for variances in grain pattern and engraving colour.

Up to a 2mm tolerance is expected for alignment of the printed artwork against the engraved lines.

Slight inconsistencies are to be considered acceptable if the artwork is printed over an engraved line.

Blue Line = Safe area for Arwork

Laser engraves to a natural etch

100% of Actual Artwork Print Area

20mm

Artwork will be printed directly onto the product via CMYK printing (no white) Colours will not be vibrant due to white ink not being available for this process.