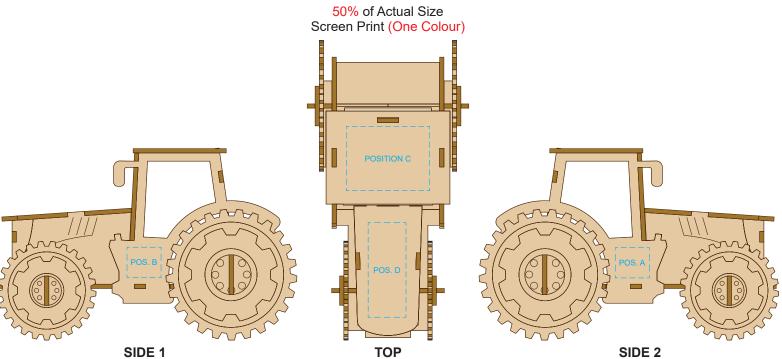

Blue Line = Safe area for Arwork

SIDE 1 TOP

Up to a 2mm tolerance is expected for alignment of the printed artwork against the engraved lines.

Slight inconsistencies are to be considered acceptable if the artwork is printed over an engraved line.

Blue Line = Safe area for Arwork