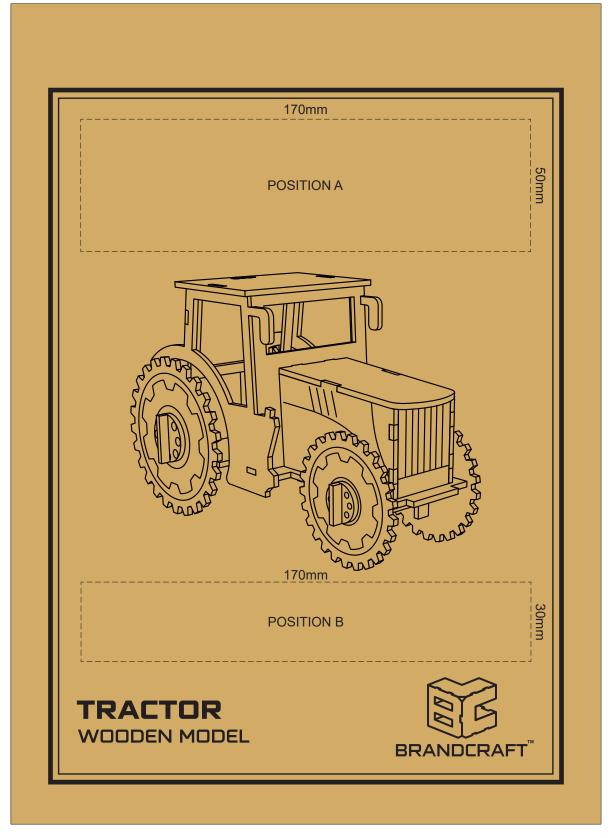

20mm

Artwork will be printed directly onto the product via CMYK printing (no white) Colours will not be vibrant due to white ink not being available for this process.