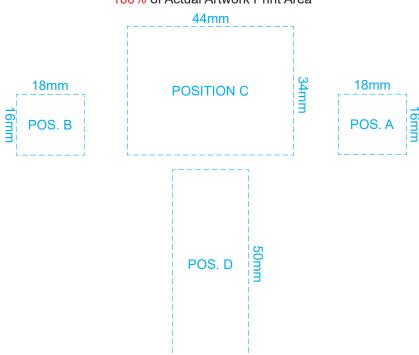

## 100% of Actual Artwork Print Area

SIDE 1 TOP

This product is a natural material, please allow for variances in grain pattern and engraving colour.

Up to a 2mm tolerance is expected for alignment of the printed artwork against the engraved lines.

Slight inconsistencies are to be considered acceptable if the artwork is printed over an engraved line.

Blue Line = Safe area for Arwork

Laser engraves to a natural etch

100% of Actual Artwork Print Area