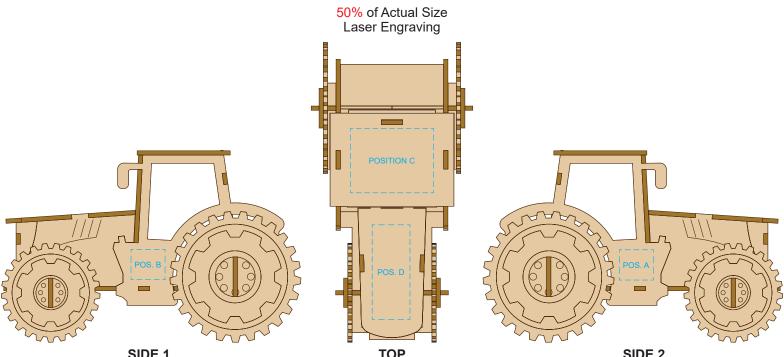

Blue Line = Safe area for Arwork

SIDE 1 TOP

Up to a 2mm tolerance is expected for alignment of the printed artwork against the engraved lines.

Slight inconsistencies are to be considered acceptable if the artwork is printed over an engraved line.

Blue Line = Safe area for Arwork

## 100% of Actual Artwork Print Area

SIDE 1 TOP

This product is a natural material, please allow for variances in grain pattern and engraving colour.

Up to a 2mm tolerance is expected for alignment of the printed artwork against the engraved lines.